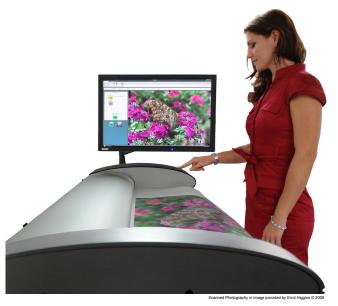

# Save Money & Time

TouchScan's ease of use allows for your scans to be done in-house without extensive training or expensive out-sourcing. TouchScan accomplishes this through its intuitive software interface which leads you through the process from start to finish. A built in customizable Wizard allows any user to start being productive within minutes. Additionally, advanced features available in an advanced mode allow you to fine tune the settings on your project through a complete image and project tool suite during any point of the scan process.

## **Help Assistant**

In the case that you need direction with a feature-within the software, TouchScan includes an on screen video assistant. The TouchScan assist is available at all times of operation of the software. Simply select the topic you wish to learn more about and the assistant will play the coresponding video including audio to direct you.