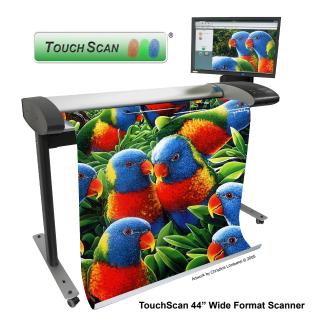

It's so easy to use, even the most novice user can produce professional quality scanned images in a matter of minutes. For the more experienced user, Touch Scan offers an advanced feature mode that allows users to fine tune their settings at any point during the scan process.

# Save Money & Time

TouchScan's ease of use allows for your scans to be done in-house without extensive training or expensive out-sourcing. TouchScan accomplishes this through its intuitive software interface which leads you through the process from start to finish. A built in customizable Wizard allows any user to start being productive within minutes. Additionally, advanced features available in an advanced mode allow you to fine tune the settings on your project through a complete image and project tool suite during any point of the scan process.